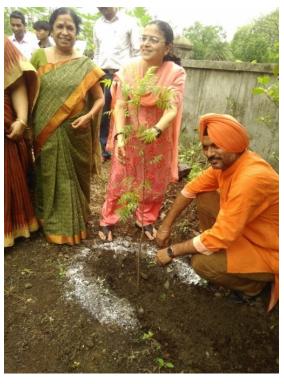

#### Details of activities and celebrations:-

a. Title of the program: PLANTATION

b. Number of participants (attach list if available)96

c. Date / Duration: 17/7/2016

d. Brief Report

Plantation program was organized on 17/07/2016 at school of EDUCATION .The purpose of plantation was to make the campus green . 96 students of B.ED & M.ED participated in the program and faculty member were also present .

### Photographs