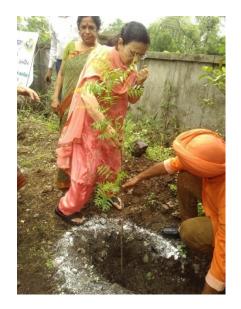

#### Details of activities and celebrations:-

a. Title of the program: PLANTATION

b. Number of participants (attach list if available)96

c. Date / Duration: 17/7/2016

d. Brief Report

Plantation program was organized on 17/07/2016 at school of EDUCATION .The purpose of plantation was to make the campus green . 96 students of B.ED & M.ED participated in the program and faculty member were also present .

### Photographs