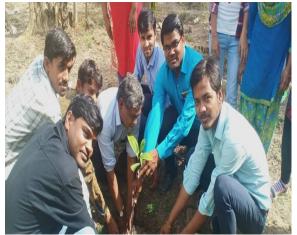

#### Details of activities and celebrations:-

a. Title of the program: PLANTATION

b. Number of participants (attach list if available)96

c. Date / Duration: 17/7/2016

d. Brief Report

Plantation program was organized on 17/07/2016 at school of EDUCATION .The purpose of plantation was to make the campus green . 96 students of B.ED & M.ED participated in the program and faculty member were also present .

### Photographs