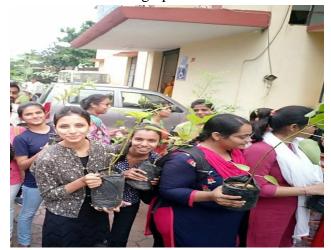

#### Details of activities and celebrations:-

a. Title of the program: PLANTATION

b. Number of participants (attach list if available)96

c. Date / Duration: 17/7/2016

d. Brief Report

Plantation program was organized on 17/07/2016 at school of EDUCATION .The purpose of plantation was to make the campus green . 96 students of B.ED & M.ED participated in the program and faculty member were also present .

### Photographs