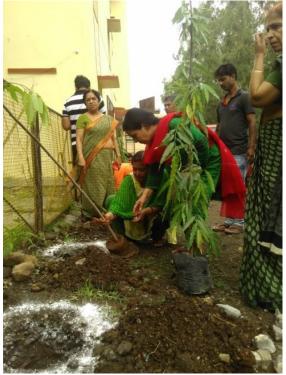

#### Details of activities and celebrations:-

a. Title of the program: PLANTATION

b. Number of participants (attach list if available)96

c. Date / Duration: 17/7/2016

d. Brief Report

Plantation program was organized on 17/07/2016 at school of EDUCATION .The purpose of plantation was to make the campus green . 96 students of B.ED & M.ED participated in the program and faculty member were also present .

### Photographs